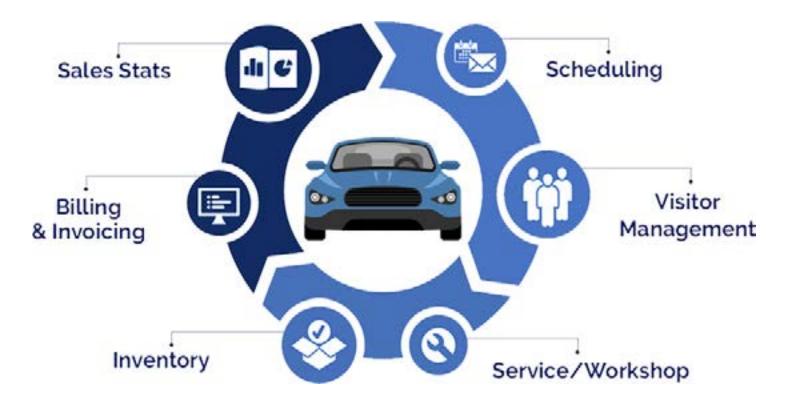

#### **RetailMax for Automobile - Features**

#### RetailMax Automobile for

- Automotive Workshops
- Vehicle Sales Centres
- Service Stations

#### Main Features

- Vehicle Management
- Customer Management
- Spare Parts Management
- Job Cards Management
- Sales

Page - 5 www.retailmax.biz